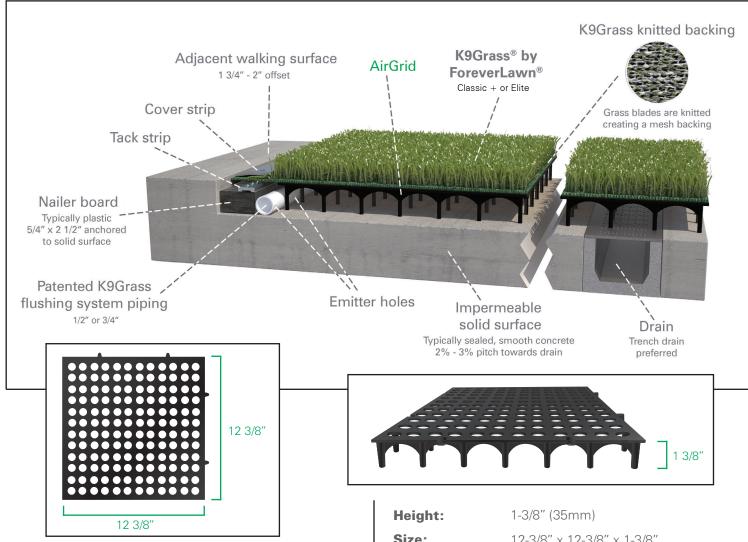

## AirGrid 3

Engineered and produced by ForeverLawn®

<sup>by</sup> ForeverLawn

**Sera** 

AirGrid 3 is engineered and produced by ForeverLawn® to maximize air and water flow in ForeverLawn patented K9Grass® system. It is specifically designed for use over concrete and other hard, impermeable surfaces. The interlocking grid provides a stable, flat, extremely drainable, strong surface over which the K9Grass is installed. The innovative design has minimal contact with the surface allowing maximum air and liquid flow. AirGrid 3 is another proprietary technological advancement by ForeverLawn, showing once again that we are not just ahead of the curve, we are defining it.

| 5126:         | (31.5cm x 31.5cm x 3.5cm)                                                                                                            |
|---------------|--------------------------------------------------------------------------------------------------------------------------------------|
| Color:        | Black                                                                                                                                |
| Construction: | <ul> <li>Injection molded copolymer</li> <li>144 - 3/4" diameter holes</li> <li>49 legs</li> <li>Two connections per side</li> </ul> |
| Material:     | Polypropylene                                                                                                                        |
| Weight:       | 0.7 lbs.                                                                                                                             |
| Assembly:     | Male-female connections                                                                                                              |
| Plumbing:     | Clearance for 1" diameter pipe                                                                                                       |
| Compatible:   | Seamlessly integrates with AirGrid 2                                                                                                 |
| Load:         | Independently tested to support >3,100 lbs. psf.                                                                                     |