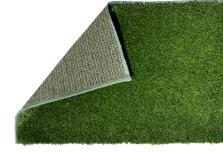

# product specs

**YARN COLOR** 

Primary: Summer Green Secondary: Turf Green

**YARN COUNT** 

Primary: 5000/4 Secondary: 4200/8

CONSTRUCTION

Knitted

**BLADE HEIGHT** 7/8"

FACE WEIGHT 65 oz.

ANTIMICROBIAL

AlphaSan®

**SEAMING** Turf adhesive

INFILL

None

**WARRANTY** 15-year

## why Kegrass classic ?

KgGrass® by ForeverLawn® is the leading synthetic turf solution designed specifically for dogs. KgGrass Classic+ combines durability, realism, and waste-handling functionality to provide a superior pet surfacing solution. ForeverLawn's proprietary knitted backing and PE blades provide 100% "edge-to-edge" drainage at extreme rates. Featuring patented antimicrobial technology, it is designed for odor control and ease of cleaning. KgGrass Classic+ is and has been the ultimate pet surfacing solution since 2006.

### knitted backing

providing extreme edge-to-edge drainage and extreme rates (3000"/hour).

#### no infill

infill is problematic because it slows drainage, harbors waste, and makes cleaning difficult.

AlphaSan® antimicrobial blades.