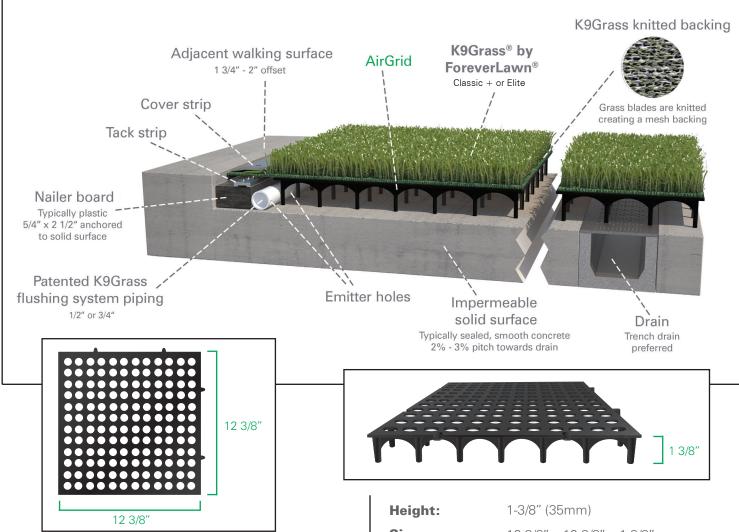

## AirGrid 3

Engineered and produced by ForeverLawn®

<sup>by</sup> ForeverLawn

Sera:

AirGrid 3 is engineered and produced by ForeverLawn® to maximize air and water flow in ForeverLawn patented K9Grass® system. It is specifically designed for use over concrete and other hard, impermeable surfaces. The interlocking grid provides a stable, flat, extremely drainable, strong surface over which the K9Grass is installed. The innovative design has minimal contact with the surface allowing maximum air and liquid flow. AirGrid 3 is another proprietary technological advancement by ForeverLawn, showing once again that we are not just ahead of the curve, we are defining it.

| Size:         | 12-3/8" x 12-3/8" x 1-3/8"<br>(31.5cm x 31.5cm x 3.5cm)                                                                              |
|---------------|--------------------------------------------------------------------------------------------------------------------------------------|
| Color:        | Black                                                                                                                                |
| Construction: | <ul> <li>Injection molded copolymer</li> <li>144 - 3/4" diameter holes</li> <li>49 legs</li> <li>Two connections per side</li> </ul> |
| Material:     | Polypropylene                                                                                                                        |
| Weight:       | 0.7 lbs.                                                                                                                             |
| Assembly:     | Male-female connections                                                                                                              |
| Plumbing:     | Clearance for 1" diameter pipe                                                                                                       |
| Compatible:   | Seamlessly integrates with AirGrid 2                                                                                                 |
| Load:         | Independently tested to support >3,100 lbs. psf.                                                                                     |