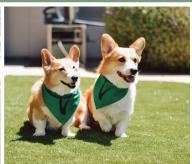

# K9GYass®

K9Grass is the artificial grass designed specifically for dogs. With its exclusive flow-through backing, short dense blade structure, and antimicrobial protection, K9Grass offers a cleaner, safer, better environment for pets.

ForeverLawn—Grass without limits.®

The synthetic grass designed specifically for dogs!

M0060 Rev. 02/19

K9Grass is the synthetic grass designed specifically for dogs. Its unique features help promote a cleaner, safer, better environment for pets.