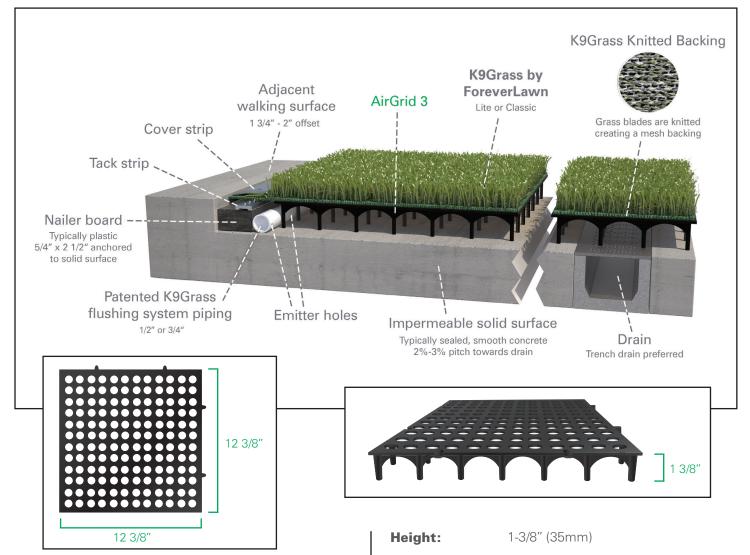

by Fore erLawn

AirGrid 3 is engineered and produced by ForeverLawn® to maximize air and water flow in ForeverLawn patented K9Grass® system. It is specifically designed for use over concrete and other hard, impermeable surfaces. The interlocking grid provides a stable, flat, extremely drainable, strong surface over which the K9Grass is installed. The innovative design has minimal contact with the surface allowing maximum air and liquid flow. AirGrid 3 is another proprietary technological advancement by ForeverLawn, showing once again that we are not just ahead of the curve, we are defining it.

Available exclusively from ForeverLawn.

**Size:** 12-3/8" x 12-3/8" x 1-3/8"

(31.5cm x 31.5cm x 3.5cm)

Color: Black

**Construction:** • Injection molded copolymer

144 - 3/4" diameter holes

49 legs

Two connections per side

Material: Polypropylene

Weight: 0.7 lbs.

**Assembly:** Male-female connections

**Plumbing:** Clearance for 1" diameter pipe

**Compatible:** Seamlessly integrates with AirGrid 2

**Load:** Independently tested to support

>3,100 lbs. psf.

M0890 Rev. 11/18

The synthetic grass designed specifically for dogs!